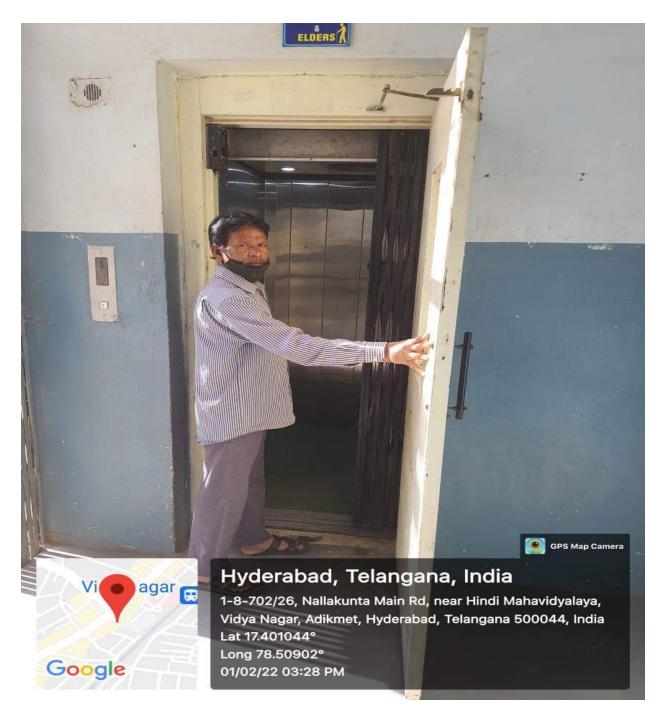

### **NCC ROOM**

LIFT FACILITY, FOR STAFF AND DIVYANG STUDENTS

LIFT FACILITY, FOR STAFF AND DIVYANG STUDENTS

**GIRLS HOSTEL** 